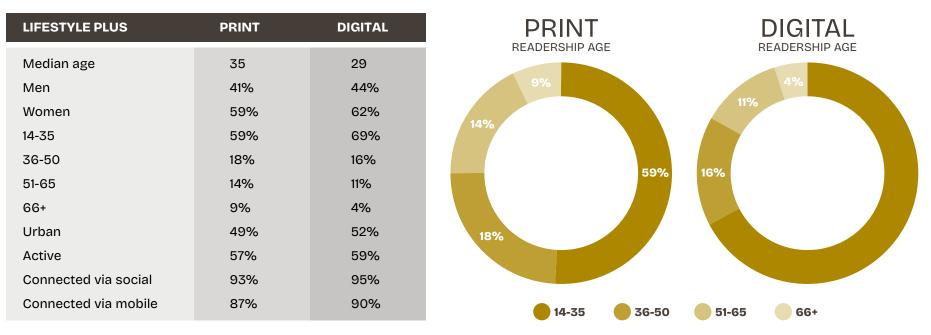

# LIFESTYLE PLUS MAGAZINE DEMOGRAPHICS

Lifestyle Plus Magazine, targeting the business, entrepreneurial, fashion, luxury, and lifestyle communities, appeals to a diverse audience predominantly aged between 25-44, with a majority being female. Readers generally have high income levels and advanced education, primarily residing in urban areas.

#### **AGE DISTRIBUTION:**

- 18-24 years: 15%
- 25-34 years: 35%
- 35-44 years: 30%
- 45-54 years: 15%
- 55+ years: 5%

#### **GENDER:**

- Female: 55%
- Male: 45%

#### **INCOME LEVEL:**

- Under \$50,000: 10%
- \$50,000 \$99,999: <mark>25%</mark>
- \$100,000 \$149,999: <mark>35</mark>%
- \$150,000 and above: 30%

#### **EDUCATION:**

- High School or less: 5%
- Some College: 15%
- Bachelor's Degree: 45%
- Postgraduate Degree: 35%

#### **EMPLOYMENT STATUS:**

- Employed Full-time: 35%
- Self-employed/Entrepreneurs: 40%
- Part-time/Freelance: 15%
- Unemployed: 5%
- Retired: 5%

#### **GEOGRAPHIC DISTRIBUTION:**

- Urban: 70%
- Suburban: 25%
- Rural: 5%

#### **MARITAL STATUS:**

- Single: 45%
- Married: 45%
- Divorced/Separated/Widowed: 10%

### BUSINESS, ENTREPRENEUR, FASHION, LUXURY, AND LIFESTYLE INTERESTS:

- Startups and Innovation: 45%
- Investment and Finance: 40%
- Marketing and Sales: 40%
- Leadership and Management: 50%
- Technology and Innovation: 45%
- Networking and Events: 35%
- Work-Life Balance: 30%
- Fashion Trends and Styles: 50%
- Personal Branding: 35%
- Luxury and Designer Brands: 45%
- Fashion Events and Networking: 30%
- Sustainable and Ethical Fashion: 25%
- Travel and Leisure: 50%
- Fine Dining and Culinary Experiences: 45%
- Luxury Real Estate and Interiors: 40%
- Health and Wellness: 35%
- Exclusive Events and Experiences: 30%